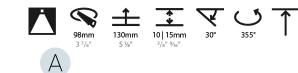

### GENERAL

| Series: Bioniq                                                                                                                                                                              |
|---------------------------------------------------------------------------------------------------------------------------------------------------------------------------------------------|
| Subseries: Bioniq Round Adjustable                                                                                                                                                          |
| Brand: Prolicht                                                                                                                                                                             |
| Division: Architectural                                                                                                                                                                     |
| Mounting Type: Recessed                                                                                                                                                                     |
| Mounting Location: Ceiling                                                                                                                                                                  |
| Subcategory: Downlight                                                                                                                                                                      |
| PHYSICAL                                                                                                                                                                                    |
| Shape: Round                                                                                                                                                                                |
| Diameter (mm): 107                                                                                                                                                                          |
| Diameter (in): 4 <sup>3</sup> / <sub>16</sub>                                                                                                                                               |
| Height (mm): 112                                                                                                                                                                            |
| Height (in): 4 <sup>7</sup> / <sub>16</sub>                                                                                                                                                 |
| Ceiling Thickness (mm): 10 / 12.5 / 15                                                                                                                                                      |
| Ceiling Thickness (in): 3/8 or 1/2 or 9/16                                                                                                                                                  |
| Min. Recessing Depth (mm): 130                                                                                                                                                              |
| Min. Recessing Depth (in): 5 $\frac{1}{8}$                                                                                                                                                  |
| Light Distribution: Adjustable / Downlight                                                                                                                                                  |
| Weight (kg): 0.47                                                                                                                                                                           |
| Weight (lbs): 1.04                                                                                                                                                                          |
| Fixture Finish: SSR / BKV / CWI / CRY / HAB / UFT / ITA / RUA / FTG / MYG /<br>LOD / PUS / FRO / FUP / KIA / POP / BLS / SPG / MEY / GOH / GUM / CHC /<br>COM / ABZ / JAG / OBR / MOS / ROR |
| Fixture Material: Aluminum Die Cast                                                                                                                                                         |
| Cut-out Measurements: 98mm / 3 7/8"                                                                                                                                                         |
| ELECTRICAL                                                                                                                                                                                  |
| Lamp Type: LED (Zhaga Standard)                                                                                                                                                             |

### OPTICAL

Reflector°: 10 Adjustability: Rotational 355°; Tilt 30°

Ł

30°

355°

\*

10|15mm

9/16

98mm

3 7/8'

130mm

5 1⁄8″