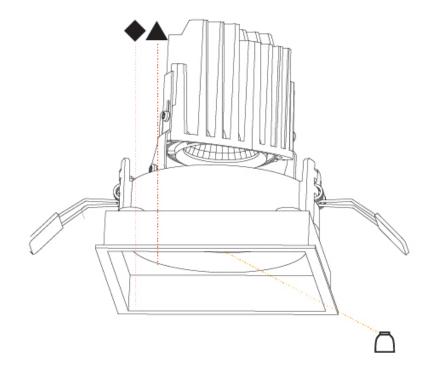

### OPTICAL

Reflector°: 10 Adjustability: Rotational 355°; Tilt 30°

#### OPTICAL

| Reflector°: 10                           |  |
|------------------------------------------|--|
| Optic°: Lens Pack - No Lens              |  |
| Adjustability: Rotational 355°; Tilt 30° |  |