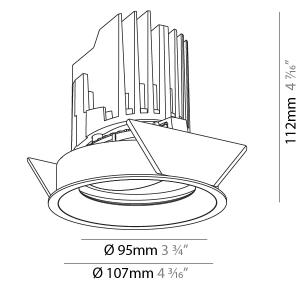

### GENERAL

| Series: Bioniq                                                                                                                                                                              |
|---------------------------------------------------------------------------------------------------------------------------------------------------------------------------------------------|
| Subseries: Bioniq Round Adjustable                                                                                                                                                          |
| Brand: Prolicht                                                                                                                                                                             |
| Division: Architectural                                                                                                                                                                     |
| Mounting Type: Recessed                                                                                                                                                                     |
| Mounting Location: Ceiling                                                                                                                                                                  |
| Subcategory: Downlight                                                                                                                                                                      |
| PHYSICAL                                                                                                                                                                                    |
| Shape: Round                                                                                                                                                                                |
| Diameter (mm): 107                                                                                                                                                                          |
| Diameter (in): 4 <sup>3</sup> / <sub>16</sub>                                                                                                                                               |
| Height (mm): 112                                                                                                                                                                            |
| Height (in): 4 <sup>7</sup> / <sub>16</sub>                                                                                                                                                 |
| Ceiling Thickness (mm): 10 / 12.5 / 15                                                                                                                                                      |
| Ceiling Thickness (in): 3/8 or 1/2 or 9/16                                                                                                                                                  |
| Min. Recessing Depth (mm): 130                                                                                                                                                              |
| Min. Recessing Depth (in): 5 $\frac{1}{8}$                                                                                                                                                  |
| Light Distribution: Adjustable / Downlight                                                                                                                                                  |
| Weight (kg): 0.47                                                                                                                                                                           |
| Weight (lbs): 1.04                                                                                                                                                                          |
| Fixture Finish: SSR / BKV / CWI / CRY / HAB / UFT / ITA / RUA / FTG / MYG /<br>LOD / PUS / FRO / FUP / KIA / POP / BLS / SPG / MEY / GOH / GUM / CHC /<br>COM / ABZ / JAG / OBR / MOS / ROR |
| Fixture Material: Aluminum Die Cast                                                                                                                                                         |
| Cut-out Measurements: 98mm / 3 7/8"                                                                                                                                                         |
| ELECTRICAL                                                                                                                                                                                  |
| Lamp Type: LED (Zhaga Standard)                                                                                                                                                             |

Ł

30°

355°

\*

10|15mm

9/16

98mm

3 7/8'

130mm

5 1⁄8″