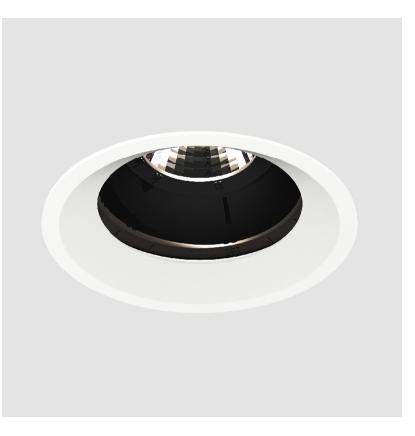

# **BIONIQ ROUND ADJUSTABLE RECESSED**

### GENERAL

| Series: Bioniq                                                                                                                                                                              |
|---------------------------------------------------------------------------------------------------------------------------------------------------------------------------------------------|
| Subseries: Bioniq Round Adjustable                                                                                                                                                          |
| Brand: Prolicht                                                                                                                                                                             |
| Division: Architectural                                                                                                                                                                     |
| Mounting Type: Recessed                                                                                                                                                                     |
| Mounting Location: Ceiling                                                                                                                                                                  |
| Subcategory: Downlight                                                                                                                                                                      |
| PHYSICAL                                                                                                                                                                                    |
| Shape: Round                                                                                                                                                                                |
| Diameter (mm): 107                                                                                                                                                                          |
| Diameter (in): 4 <sup>3</sup> / <sub>16</sub>                                                                                                                                               |
| Height (mm): 112                                                                                                                                                                            |
| Height (in): 4 <sup>7</sup> / <sub>16</sub>                                                                                                                                                 |
| Ceiling Thickness (mm): 10 / 12.5 / 15                                                                                                                                                      |
| Ceiling Thickness (in): 3/8 or 1/2 or 9/16                                                                                                                                                  |
| Min. Recessing Depth (mm): 130                                                                                                                                                              |
| Min. Recessing Depth (in): 5 $\frac{1}{8}$                                                                                                                                                  |
| Light Distribution: Adjustable / Downlight                                                                                                                                                  |
| Weight (kg): 0.47                                                                                                                                                                           |
| Weight (lbs): 1.04                                                                                                                                                                          |
| Fixture Finish: SSR / BKV / CWI / CRY / HAB / UFT / ITA / RUA / FTG / MYG /<br>LOD / PUS / FRO / FUP / KIA / POP / BLS / SPG / MEY / GOH / GUM / CHC /<br>COM / ABZ / JAG / OBR / MOS / ROR |
| Fixture Material: Aluminum Die Cast                                                                                                                                                         |
| Cut-out Measurements: 98mm / 3 7/8"                                                                                                                                                         |
| ELECTRICAL                                                                                                                                                                                  |
| Lamp Type: LED (Zhaga Standard)                                                                                                                                                             |