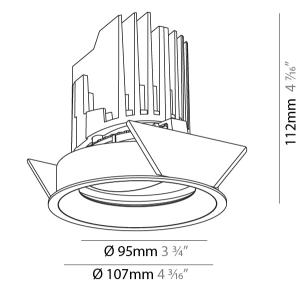

### GENERAL

| Series: Bioniq                                                                                                                                                                              |
|---------------------------------------------------------------------------------------------------------------------------------------------------------------------------------------------|
| Subseries: Bioniq Round Adjustable                                                                                                                                                          |
| Brand: Prolicht                                                                                                                                                                             |
| Division: Architectural                                                                                                                                                                     |
| Mounting Type: Recessed                                                                                                                                                                     |
| Mounting Location: Ceiling                                                                                                                                                                  |
| Subcategory: Downlight                                                                                                                                                                      |
| PHYSICAL                                                                                                                                                                                    |
| Shape: Round                                                                                                                                                                                |
| Diameter (mm): 107                                                                                                                                                                          |
| Diameter (in): 4 <sup>3</sup> / <sub>16</sub>                                                                                                                                               |
| Height (mm): 112                                                                                                                                                                            |
| Height (in): 4 <sup>7</sup> / <sub>16</sub>                                                                                                                                                 |
| Ceiling Thickness (mm): 10 / 12.5 / 15                                                                                                                                                      |
| Ceiling Thickness (in): 3/8 or 1/2 or 9/16                                                                                                                                                  |
| Min. Recessing Depth (mm): 130                                                                                                                                                              |
| Min. Recessing Depth (in): 5 $\frac{1}{8}$                                                                                                                                                  |
| Light Distribution: Adjustable / Downlight                                                                                                                                                  |
| Weight (kg): 0.47                                                                                                                                                                           |
| Weight (lbs): 1.04                                                                                                                                                                          |
| Fixture Finish: SSR / BKV / CWI / CRY / HAB / UFT / ITA / RUA / FTG / MYG /<br>LOD / PUS / FRO / FUP / KIA / POP / BLS / SPG / MEY / GOH / GUM / CHC /<br>COM / ABZ / JAG / OBR / MOS / ROR |
| Fixture Material: Aluminum Die Cast                                                                                                                                                         |
| Cut-out Measurements: 98mm / 3 7/8"                                                                                                                                                         |
| ELECTRICAL                                                                                                                                                                                  |
| Lamp Type: LED (Zhaga Standard)                                                                                                                                                             |

#### GENERAL

| eries: Bioniq ubseries: Bioniq Round Adjustable trand: Prolicht vivision: Architectural Aounting Type: Recessed Aounting Location: Ceiling ubcategory: Downlight VHYSICAL whape: Round viameter (mm): 107 viameter (in): 4 $\frac{3}{16}$                                                                                                                                                                                                                                                                                                                                                                                                                                                                                                                                                                                                                                                                                                                                                                                                                                                                                                                                                                                                                                                                                                                                                                                                                                                                                                                                                                                                                                                                                                                                                                                                                                                                                                                                                                                                                                                      |
|------------------------------------------------------------------------------------------------------------------------------------------------------------------------------------------------------------------------------------------------------------------------------------------------------------------------------------------------------------------------------------------------------------------------------------------------------------------------------------------------------------------------------------------------------------------------------------------------------------------------------------------------------------------------------------------------------------------------------------------------------------------------------------------------------------------------------------------------------------------------------------------------------------------------------------------------------------------------------------------------------------------------------------------------------------------------------------------------------------------------------------------------------------------------------------------------------------------------------------------------------------------------------------------------------------------------------------------------------------------------------------------------------------------------------------------------------------------------------------------------------------------------------------------------------------------------------------------------------------------------------------------------------------------------------------------------------------------------------------------------------------------------------------------------------------------------------------------------------------------------------------------------------------------------------------------------------------------------------------------------------------------------------------------------------------------------------------------------|
| brand: Prolicht<br>bivision: Architectural<br>founting Type: Recessed<br>founting Location: Ceiling<br>ubcategory: Downlight<br><b>PHYSICAL</b><br>biameter (mm): 107<br>biameter (in): $4^{3}/_{16}$                                                                                                                                                                                                                                                                                                                                                                                                                                                                                                                                                                                                                                                                                                                                                                                                                                                                                                                                                                                                                                                                                                                                                                                                                                                                                                                                                                                                                                                                                                                                                                                                                                                                                                                                                                                                                                                                                          |
| Non-Nick Product Produ |
| Aounting Type: Recessed<br>Aounting Location: Ceiling<br>Jubcategory: Downlight<br>PHYSICAL<br>Johape: Round<br>Diameter (mm): 107<br>Diameter (in): 4 $\frac{3}{2}_{16}$                                                                                                                                                                                                                                                                                                                                                                                                                                                                                                                                                                                                                                                                                                                                                                                                                                                                                                                                                                                                                                                                                                                                                                                                                                                                                                                                                                                                                                                                                                                                                                                                                                                                                                                                                                                                                                                                                                                      |
| Hounting Location: Ceiling         ubcategory: Downlight         PHYSICAL         whape: Round         viameter (mm): 107         viameter (in): 4 $\frac{2}{16}$                                                                                                                                                                                                                                                                                                                                                                                                                                                                                                                                                                                                                                                                                                                                                                                                                                                                                                                                                                                                                                                                                                                                                                                                                                                                                                                                                                                                                                                                                                                                                                                                                                                                                                                                                                                                                                                                                                                              |
| ubcategory: Downlight         PHYSICAL         shape: Round         viameter (mm): 107         viameter (in): $4^{2}$ / <sub>16</sub>                                                                                                                                                                                                                                                                                                                                                                                                                                                                                                                                                                                                                                                                                                                                                                                                                                                                                                                                                                                                                                                                                                                                                                                                                                                                                                                                                                                                                                                                                                                                                                                                                                                                                                                                                                                                                                                                                                                                                          |
| <b>HYSICAL</b> shape: Round         viameter (mm): 107         viameter (in): $4^{\frac{3}{2}}_{16}$                                                                                                                                                                                                                                                                                                                                                                                                                                                                                                                                                                                                                                                                                                                                                                                                                                                                                                                                                                                                                                                                                                                                                                                                                                                                                                                                                                                                                                                                                                                                                                                                                                                                                                                                                                                                                                                                                                                                                                                           |
| hape: Round<br>Diameter (mm): 107<br>Diameter (in): $4\frac{2}{1_{16}}$                                                                                                                                                                                                                                                                                                                                                                                                                                                                                                                                                                                                                                                                                                                                                                                                                                                                                                                                                                                                                                                                                                                                                                                                                                                                                                                                                                                                                                                                                                                                                                                                                                                                                                                                                                                                                                                                                                                                                                                                                        |
| piameter (mm): 107<br>Diameter (in): $4^{3}$ / <sub>16</sub>                                                                                                                                                                                                                                                                                                                                                                                                                                                                                                                                                                                                                                                                                                                                                                                                                                                                                                                                                                                                                                                                                                                                                                                                                                                                                                                                                                                                                                                                                                                                                                                                                                                                                                                                                                                                                                                                                                                                                                                                                                   |
| biameter (in): 4 <sup>3</sup> / <sub>16</sub>                                                                                                                                                                                                                                                                                                                                                                                                                                                                                                                                                                                                                                                                                                                                                                                                                                                                                                                                                                                                                                                                                                                                                                                                                                                                                                                                                                                                                                                                                                                                                                                                                                                                                                                                                                                                                                                                                                                                                                                                                                                  |
|                                                                                                                                                                                                                                                                                                                                                                                                                                                                                                                                                                                                                                                                                                                                                                                                                                                                                                                                                                                                                                                                                                                                                                                                                                                                                                                                                                                                                                                                                                                                                                                                                                                                                                                                                                                                                                                                                                                                                                                                                                                                                                |
| laight (mana), 112                                                                                                                                                                                                                                                                                                                                                                                                                                                                                                                                                                                                                                                                                                                                                                                                                                                                                                                                                                                                                                                                                                                                                                                                                                                                                                                                                                                                                                                                                                                                                                                                                                                                                                                                                                                                                                                                                                                                                                                                                                                                             |
| leight (mm): 112                                                                                                                                                                                                                                                                                                                                                                                                                                                                                                                                                                                                                                                                                                                                                                                                                                                                                                                                                                                                                                                                                                                                                                                                                                                                                                                                                                                                                                                                                                                                                                                                                                                                                                                                                                                                                                                                                                                                                                                                                                                                               |
| leight (in): 4 <sup>7</sup> / <sub>16</sub>                                                                                                                                                                                                                                                                                                                                                                                                                                                                                                                                                                                                                                                                                                                                                                                                                                                                                                                                                                                                                                                                                                                                                                                                                                                                                                                                                                                                                                                                                                                                                                                                                                                                                                                                                                                                                                                                                                                                                                                                                                                    |
| eiling Thickness (mm): 10 / 12.5 / 15                                                                                                                                                                                                                                                                                                                                                                                                                                                                                                                                                                                                                                                                                                                                                                                                                                                                                                                                                                                                                                                                                                                                                                                                                                                                                                                                                                                                                                                                                                                                                                                                                                                                                                                                                                                                                                                                                                                                                                                                                                                          |
| eiling Thickness (in): 3/8 or 1/2 or 9/16                                                                                                                                                                                                                                                                                                                                                                                                                                                                                                                                                                                                                                                                                                                                                                                                                                                                                                                                                                                                                                                                                                                                                                                                                                                                                                                                                                                                                                                                                                                                                                                                                                                                                                                                                                                                                                                                                                                                                                                                                                                      |
| 1in. Recessing Depth (mm): 130                                                                                                                                                                                                                                                                                                                                                                                                                                                                                                                                                                                                                                                                                                                                                                                                                                                                                                                                                                                                                                                                                                                                                                                                                                                                                                                                                                                                                                                                                                                                                                                                                                                                                                                                                                                                                                                                                                                                                                                                                                                                 |
| Iin. Recessing Depth (in): 5 1/8                                                                                                                                                                                                                                                                                                                                                                                                                                                                                                                                                                                                                                                                                                                                                                                                                                                                                                                                                                                                                                                                                                                                                                                                                                                                                                                                                                                                                                                                                                                                                                                                                                                                                                                                                                                                                                                                                                                                                                                                                                                               |
| ight Distribution: Adjustable / Downlight                                                                                                                                                                                                                                                                                                                                                                                                                                                                                                                                                                                                                                                                                                                                                                                                                                                                                                                                                                                                                                                                                                                                                                                                                                                                                                                                                                                                                                                                                                                                                                                                                                                                                                                                                                                                                                                                                                                                                                                                                                                      |
| Veight (kg): 0.47                                                                                                                                                                                                                                                                                                                                                                                                                                                                                                                                                                                                                                                                                                                                                                                                                                                                                                                                                                                                                                                                                                                                                                                                                                                                                                                                                                                                                                                                                                                                                                                                                                                                                                                                                                                                                                                                                                                                                                                                                                                                              |
| Veight (lbs): 1.04                                                                                                                                                                                                                                                                                                                                                                                                                                                                                                                                                                                                                                                                                                                                                                                                                                                                                                                                                                                                                                                                                                                                                                                                                                                                                                                                                                                                                                                                                                                                                                                                                                                                                                                                                                                                                                                                                                                                                                                                                                                                             |
| ixture Finish: SSR / BKV / CWI / CRY / HAB / UFT / ITA / RUA / FTG / MYG /                                                                                                                                                                                                                                                                                                                                                                                                                                                                                                                                                                                                                                                                                                                                                                                                                                                                                                                                                                                                                                                                                                                                                                                                                                                                                                                                                                                                                                                                                                                                                                                                                                                                                                                                                                                                                                                                                                                                                                                                                     |
| OD / PUS / FRO / FUP / KIA / POP / BLS / SPG / MEY / GOH / GUM / CHC /                                                                                                                                                                                                                                                                                                                                                                                                                                                                                                                                                                                                                                                                                                                                                                                                                                                                                                                                                                                                                                                                                                                                                                                                                                                                                                                                                                                                                                                                                                                                                                                                                                                                                                                                                                                                                                                                                                                                                                                                                         |
| OM / ABZ / JAG / OBR / MOS / ROR                                                                                                                                                                                                                                                                                                                                                                                                                                                                                                                                                                                                                                                                                                                                                                                                                                                                                                                                                                                                                                                                                                                                                                                                                                                                                                                                                                                                                                                                                                                                                                                                                                                                                                                                                                                                                                                                                                                                                                                                                                                               |
| ixture Material: Aluminum Die Cast                                                                                                                                                                                                                                                                                                                                                                                                                                                                                                                                                                                                                                                                                                                                                                                                                                                                                                                                                                                                                                                                                                                                                                                                                                                                                                                                                                                                                                                                                                                                                                                                                                                                                                                                                                                                                                                                                                                                                                                                                                                             |
| ut-out Measurements: 98mm / 3 7/8"                                                                                                                                                                                                                                                                                                                                                                                                                                                                                                                                                                                                                                                                                                                                                                                                                                                                                                                                                                                                                                                                                                                                                                                                                                                                                                                                                                                                                                                                                                                                                                                                                                                                                                                                                                                                                                                                                                                                                                                                                                                             |
| LECTRICAL                                                                                                                                                                                                                                                                                                                                                                                                                                                                                                                                                                                                                                                                                                                                                                                                                                                                                                                                                                                                                                                                                                                                                                                                                                                                                                                                                                                                                                                                                                                                                                                                                                                                                                                                                                                                                                                                                                                                                                                                                                                                                      |