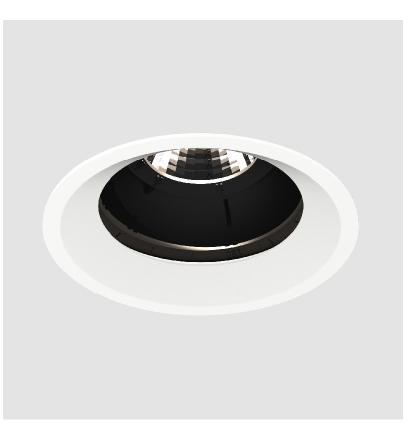

# **BIONIQ ROUND ADJUSTABLE RECESSED**

### GENERAL

| Series: Bioniq                                                                                                                                                                              |
|---------------------------------------------------------------------------------------------------------------------------------------------------------------------------------------------|
| Subseries: Bioniq Round Adjustable                                                                                                                                                          |
| Brand: Prolicht                                                                                                                                                                             |
| Division: Architectural                                                                                                                                                                     |
| Mounting Type: Recessed                                                                                                                                                                     |
| Mounting Location: Ceiling                                                                                                                                                                  |
| Subcategory: Downlight                                                                                                                                                                      |
| PHYSICAL                                                                                                                                                                                    |
| Shape: Round                                                                                                                                                                                |
| Diameter (mm): 107                                                                                                                                                                          |
| Diameter (in): 4 <sup>3</sup> / <sub>16</sub>                                                                                                                                               |
| Height (mm): 112                                                                                                                                                                            |
| Height (in): 4 <sup>7</sup> / <sub>16</sub>                                                                                                                                                 |
| Ceiling Thickness (mm): 10 / 12.5 / 15                                                                                                                                                      |
| Ceiling Thickness (in): 3/8 or 1/2 or 9/16                                                                                                                                                  |
| Min. Recessing Depth (mm): 130                                                                                                                                                              |
| Min. Recessing Depth (in): 5 $\frac{1}{8}$                                                                                                                                                  |
| Light Distribution: Adjustable / Downlight                                                                                                                                                  |
| Weight (kg): 0.47                                                                                                                                                                           |
| Weight (lbs): 1.04                                                                                                                                                                          |
| Fixture Finish: SSR / BKV / CWI / CRY / HAB / UFT / ITA / RUA / FTG / MYG /<br>LOD / PUS / FRO / FUP / KIA / POP / BLS / SPG / MEY / GOH / GUM / CHC /<br>COM / ABZ / JAG / OBR / MOS / ROR |
| Fixture Material: Aluminum Die Cast                                                                                                                                                         |
| Cut-out Measurements: 98mm / 3 7/8"                                                                                                                                                         |
| ELECTRICAL                                                                                                                                                                                  |
| Lamp Type: LED (Zhaga Standard)                                                                                                                                                             |